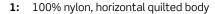

# The Puffer YOUTH

Tailored especially to fit kids, the Youth puffer jacket is a lightweight, synthetic down filled thermal jacket provides enhanced thermal properties and maximum protection when you need it most.

### DESCRIPTION

- 100% nylon, horizontal quilted body
- Contrast 100% polyester lining
- Warm and light synthetic down for enhanced thermal properties
- Zippered front pockets
- Full front durable zipper
- 2 generous internal pockets
- Comfortable elasticised binding around cuffs and hemline
- Front chest decoration panel