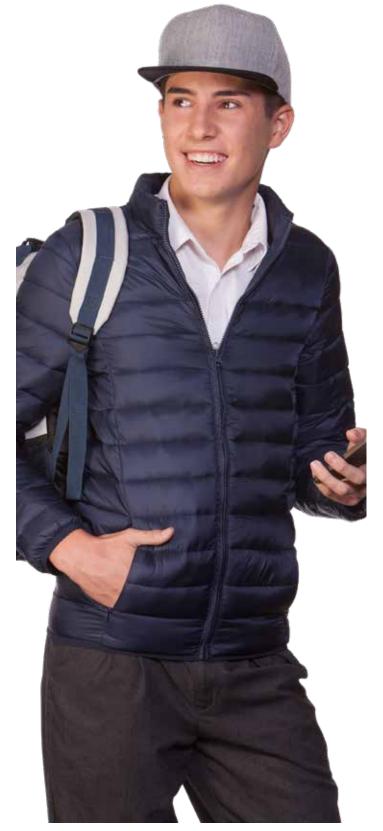

- 2: Contrast 100% polyester lining
- 3: Warm and light synthetic down for enhanced thermal properties
- **4:** Zippered front pockets
- 5: Full front durable zipper
- **6:** 2 generous internal pockets
- 7: Comfortable elasticised binding around cuffs and hemline
- 8: Front chest decoration panel

### DESCRIPTION

- 100% nylon, horizontal quilted body
- Contrast 100% polyester lining
- Warm and light synthetic down for enhanced thermal properties
- Zippered front pockets
- Full front durable zipper
- 2 generous internal pockets
- Comfortable elasticised binding around cuffs and hemline
- Front chest decoration panel

### **COLOURWAYS**

Black, Navy